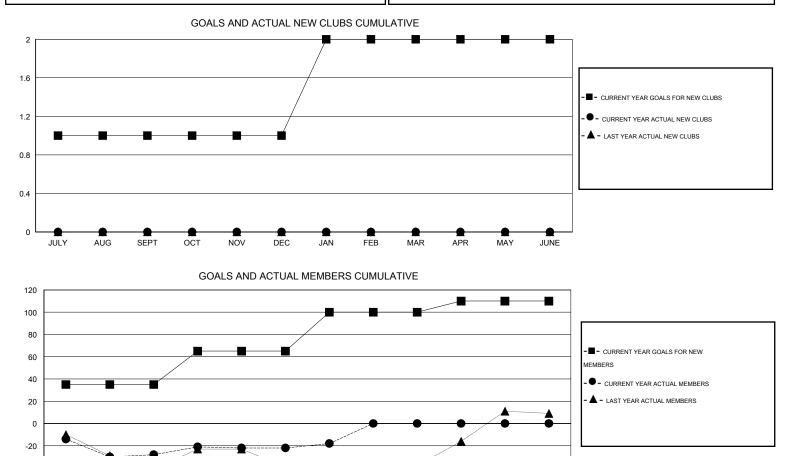

## LOCATION NOVA SCOTIA

 $\mathsf{GMT} \mathsf{\,CA} \ 2$ 

| Clubs                 |                  |           |                  |                  | Members<br>RESULTS FOR 2014-2015 |                    |                                     |                    |                  |
|-----------------------|------------------|-----------|------------------|------------------|----------------------------------|--------------------|-------------------------------------|--------------------|------------------|
| RESULTS FOR 2014-2015 |                  |           |                  |                  |                                  |                    |                                     |                    |                  |
| QUARTER               | NEW CLUB<br>GOAL | NEW CLUBS | DROPPED<br>CLUBS | NET<br>GAIN/LOSS | QUARTER                          | NEW MEMBER<br>GOAL | CHARTER AND<br>NEW MEMBERS<br>ADDED | DROPPED<br>MEMBERS | NET<br>GAIN/LOSS |
| JULY/AUG/SEPT         | 1                | 0         | 0                | 0                | JULY/AUG/SEPT                    | 35                 | 23                                  | 51                 | -28              |
| OCT/NOV/DEC           | 0                | 0         | 0                | 0                | OCT/NOV/DEC                      | 30                 | 66                                  | 60                 | 6                |
| JAN/FEB/MAR           | 1                | 0         | 0                | 0                | JAN/FEB/MAR                      | 35                 | 19                                  | 15                 | 4                |
| APR/MAY/JUNE          | 0                | 0         | 0                | 0                | APR/MAY/JUNE                     | 10                 | 0                                   | 0                  | 0                |

JULY AUG SEPT OCT NOV DEC JAN FEB MAR APR MAY JUNE

| DROPPED CLUBS: 0 | 37 CLUBS OF 69 ADDED 1 OR MORE           | GENDER DISTRIBUTION                      |                |  |
|------------------|------------------------------------------|------------------------------------------|----------------|--|
|                  | NEW MEMBERS                              | MALE                                     | 1,299 (71.81%) |  |
| DROPPED MEMBERS  | =                                        | FEMALE                                   | 510 (28.19%)   |  |
| DECEASED 19      |                                          |                                          | 336            |  |
| CLUB CANCELLED 0 | CLICK HERE FOR HEALTH<br>ASSESSMENT DATA | FAMILY UNIT MEMBERS<br>HEAD OF HOUSEHOLD |                |  |
| OTHER 107        |                                          |                                          |                |  |
| TOTAL 126        |                                          |                                          | 170            |  |

-40

-60